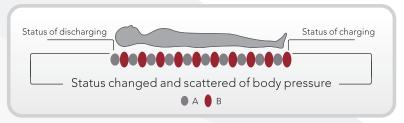

## 2 to 1 alternating therapy

- Bubble mattress
- 2 to 1 alternating therapy
- Adjustable hangers for most bed types
- Durable medical grade PVC
- Extension flags for stabilization
- High quality pump
- Weight indicator pressure adjustment setting
- 6 minutes cycling time
- Near silent low noise
- For prevention and treatment of patients at low risk of pressure ulcers