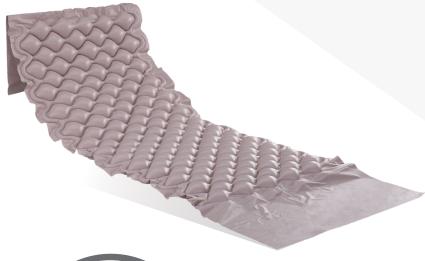

## **Air Mattress Bubble**

Model: AM30

Adjustable hangers to suit any kind of hospital bed frame

## 2 to 1 alternating therapy

- Bubble mattress
- 2 to 1 alternating therapy
- Adjustable hangers for most bed types
- Durable medical grade PVC
- Extension flags for stabilization
- High quality pump
- Weight indicator pressure adjustment setting
- 6 minutes cycling time
- Near silent low noise
- For prevention and treatment of patients at low risk of pressure ulcers

Extension flags for

stabilization

Adjustable hangers to suit any kind of hospital bod frame

Fuse: AM\_AC\_006\_00, Rubber tube: AM\_AC\_004\_00 Mattress: AM\_MA\_003\_00, Repairing kit: AM\_AC\_007\_00

| Model       | Qty per carton | Carton volume  |
|-------------|----------------|----------------|
| AM 30       | 4 pcs          | 0.0408 cbm/ctn |
| QTY per 20' | QTY per 40'    | QTY per 40'HQ  |
| 2744 pcs    | 5492 pcs       | 6372 pcs       |