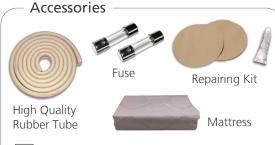

Extension flags for

stabilization

Adjustable hangers to suit any kind of hospital bod frame

Fuse: AM\_AC\_006\_00, Rubber tube: AM\_AC\_004\_00 Mattress: AM\_MA\_003\_00, Repairing kit: AM\_AC\_007\_00

| Model       | Qty per carton | Carton volume  |
|-------------|----------------|----------------|
| AM 30       | 4 pcs          | 0.0408 cbm/ctn |
| QTY per 20' | QTY per 40'    | QTY per 40'HQ  |
| 2744 pcs    | 5492 pcs       | 6372 pcs       |