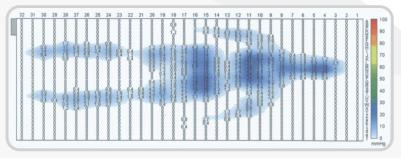

## **Air Mattress Bubble**

Model: AM30

Adjustable hangers to suit any kind of hospital bed frame

## 2 to 1 alternating therapy

- Bubble mattress
- 2 to 1 alternating therapy
- Adjustable hangers for most bed types
- Durable medical grade PVC
- Extension flags for stabilization
- High quality pump
- Weight indicator pressure adjustment setting
- 6 minutes cycling time
- Near silent low noise
- For prevention and treatment of patients at low risk of pressure ulcers