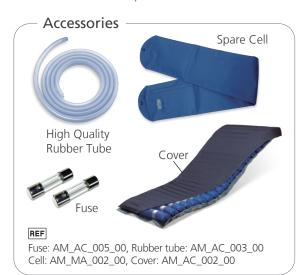

prevention • monitoring • therapy • professional

## **Air Mattress Cell**

Model: AM40



Adjustable hangers to suit any kind of hospital bed frame

## 2 to 1 alternating therapy





- Cell mattress
- 2 to 1 alternating therapy
- Adjustable hangers for most bed types
- Comfortable Nylon mattress
- High quality pump
- Weight indicator pressure adjustment setting
- 12 minutes cycling time
- Near silent low noise
- For treatment of patients at medium to high risk of pressure ulcers











Easy to use adjustment



Adjustable hangers to suit any kind of hospital bod frame



| Model       | Qty per carton | Carton volume  |
|-------------|----------------|----------------|
| AM 40       | 2 pcs          | 0.0579 cbm/ctn |
| QTY per 20' | QTY per 40'    | QTY per 40'HQ  |
| 1000 pcs    | 2000 pcs       | 2246 pcs       |

 Storage and Transportation Condition -18°C to 43°C (0°F to 110°F)