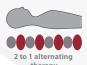

## 2 to 1 alternating therapy

- Cell mattress
- 2 to 1 alternating therapy
- Adjustable hangers for most bed types
- Comfortable Nylon mattress
- High quality pump
- Weight indicator pressure adjustment setting
- 12 minutes cycling time
- Near silent low noise
- For treatment of patients at medium to high risk of pressure ulcers