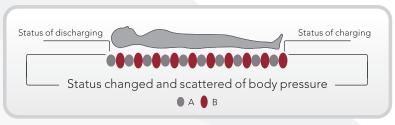

## 2 to 1 alternating therapy

- Cell mattress
- 2 to 1 alternating therapy
- Adjustable hangers for most bed types
- Comfortable Nylon mattress
- High quality pump
- Weight indicator pressure adjustment setting
- 12 minutes cycling time
- Near silent low noise
- For treatment of patients at medium to high risk of pressure ulcers