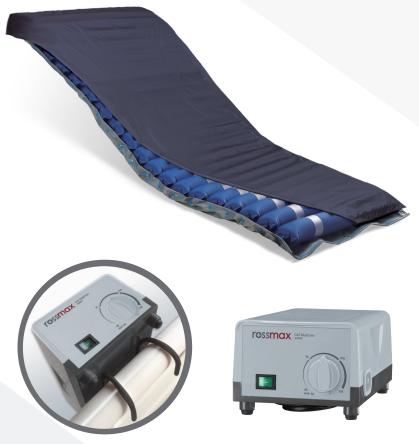

## **Air Mattress Cell**

Model: AM40

Adjustable hangers to suit any kind of hospital bed frame

Easy to use adjustment

Adjustable hangers to suit any kind of hospital bod frame

| Model       | Qty per carton | Carton volume  |
|-------------|----------------|----------------|
| AM 40       | 2 pcs          | 0.0579 cbm/ctn |
| QTY per 20' | QTY per 40'    | QTY per 40'HQ  |
| 1000 pcs    | 2000 pcs       | 2246 pcs       |