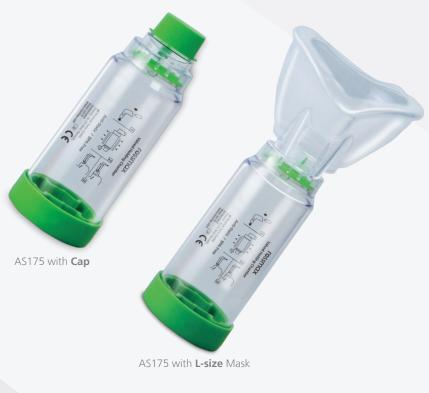

## **Aero Spacer (Valved Holding Chamber)**

Model: AS175

AS175 with S-size Mask

- High efficiency one way valve for easy inhalation and exhalation
- Universal Backpiece, can be used with all commonly prescribed Metered Dose Inhalers
- Anti-static spacer improves the delivery of MDI by inhibiting the adherence of drug to spacer wall
- Soft and flexible silicone mask provides comfortable touch and reliable seal
- Portable design & easy holding
- Easy disassembled and reassembled for cleaning
- Mouthpiece cap can protect the mouthpiece from dirt and debris when the device is not in use
- This product contains no latex and BPA free.
- Small, medium & large facemask to cater to the different needs
- Small facemask: 0-18 months
- Medium facemask: 12 months 5 yrs.
- Large facemask or mouthpiece: 5 yrs. +
- Chamber volume: 175ml
- For single patient use only