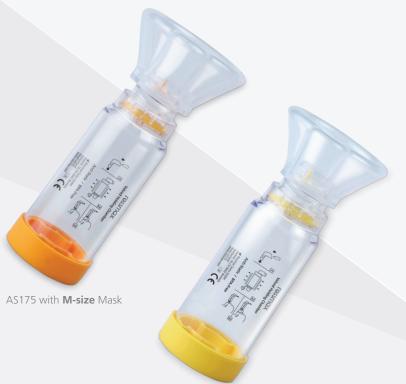

## **Aero Spacer (Valved Holding Chamber)**

Model: AS175

AS175 with S-size Mask

- High efficiency one way valve for easy inhalation and exhalation
- Universal Backpiece, can be used with all commonly prescribed Metered Dose Inhalers
- Anti-static spacer improves the delivery of MDI by inhibiting the adherence of drug to spacer wall
- Soft and flexible silicone mask provides comfortable touch and reliable seal
- Portable design & easy holding
- Easy disassembled and reassembled for cleaning
- Mouthpiece cap can protect the mouthpiece from dirt and debris when the device is not in use
- This product contains no latex and BPA free.
- Small, medium & large facemask to cater to the different needs
- Small facemask: 0-18 months
- Medium facemask: 12 months 5 yrs.
- Large facemask or mouthpiece: 5 yrs. +
- Chamber volume: 175ml
- For single patient use only