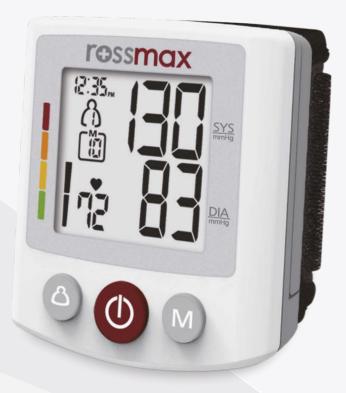

## "XL" Deluxe Automatic Wrist Blood Pressure Monitor

Model: BQ705

- Jumbo size "XL" digit
- 120 memories for 2-users with date and time indication
- Guest Mode
- Movement Detection
- Smart sense technology
- Hypertension Risk Indication
- Irregular Heartbeat Detection (IHB)
- Average of last 3 readings
- One-touch automatic operation
- Carrying case
- PC Link (Optional)
- Lifetime calibration

Jumbo size "XL" digit

120 memories for 2-users

Guest Mode

Movement Detection

Smart Sense Technology

Hypertension Risk Indication

Irregular Heartbeat Detectjion (IHB)

Average of last 3 readings