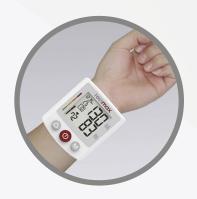

## "XL" Deluxe Automatic Wrist Blood Pressure Monitor

Model: BQ705

- Jumbo size "XL" digit
- 120 memories for 2-users with date and time indication
- Guest Mode
- Movement Detection
- Smart sense technology
- Hypertension Risk Indication
- Irregular Heartbeat Detection (IHB)
- Average of last 3 readings
- One-touch automatic operation
- Carrying case
- PC Link (Optional)
- Lifetime calibration