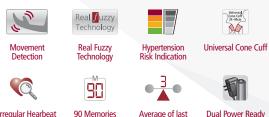

## Real **J**uzzy Technology

Real Fuzzy Technology determines ideal cuff pressure based on one's systolic blood pressure and arm size. Users no longer need to pre-set the inflation level before measurement. The technology eliminates arm discomfort through unnecessary high inflation settings and also prevents inaccurate readings caused by erroneous cuff inflation levels.

- Movement Detection
- Real Fuzzy Technology
- Hypertension Risk Indication
- Irregular Heartbeat Detection (IHB)
- 90 memories
- Average of last 3 readings
- LCD size: 55x63mm
- One-touch automatic operation
- Latex-free patented universal cone cuff
- Adaptor socket
- Lifetime Calibration
- Carrying bag

C

3 readings

Lifetime Calibration

This blood pressure monitor has passed the criteria of the European Society of Hypertension by achieving all requirements. This monitor further complies with the standard required by the Association for the Advancement of Medical Instrumentation (AAMI).