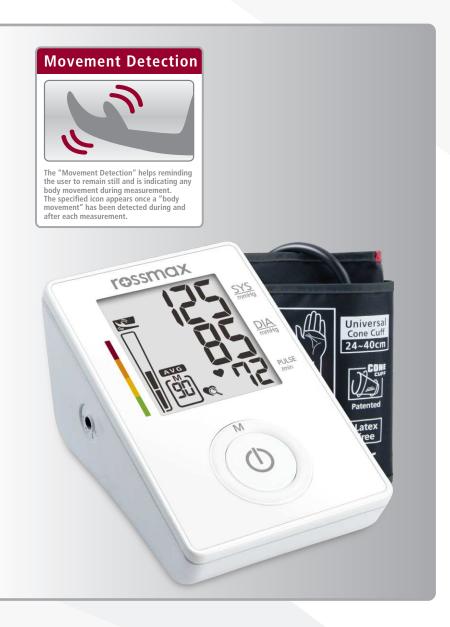

## **Automatic Blood Pressure Monitor**

Model: CF155 f

Patent Nos US: 7597667B2, TW: 191076, TW: I 236891, TW: I322262, CN: 469964 Other patents pending

- Movement Detection
- Real Fuzzy Technology
- Hypertension Risk Indication
- Irregular Heartbeat Detection (IHB)
- 90 memories
- Average of last 3 readings
- LCD size: 55x63mm
- One-touch automatic operation
- Latex-free patented universal cone cuff
- Adaptor socket
- Lifetime Calibration
- Carrying bag