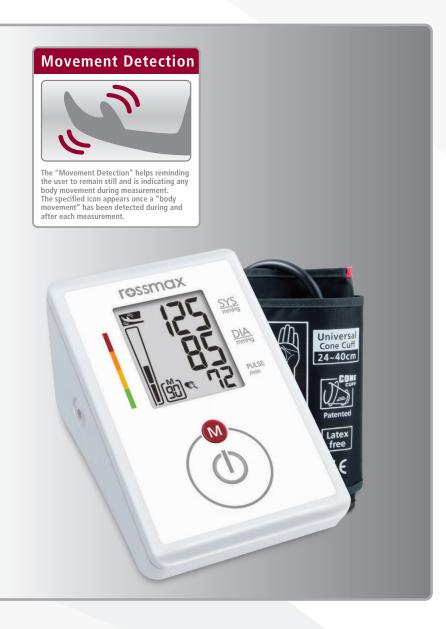

## **Automatic Blood Pressure Monitor**

Model : CH155 f

Patent Nos: US: 7597667B2, TW: 191076 Other patents pending

- Movement Detection
- Real Fuzzy Technology
- Hypertension Risk Indication (HRI)
- Irregular Heartbeat Detection (IHB)
- Average of last 3 readings
- 90 memories
- One-touch automatic operation
- Latex-free patented universal cone cuff
- String bag