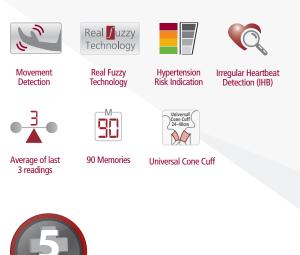

## Real **J**uzzy Technology

Real Fuzzy Technology determines ideal cuff pressure based on one's systolic blood pressure and arm size. Users no longer need to pre-set the inflation level before measurement. The technology eliminates arm discomfort through unnecessary high inflation settings and also prevents inaccurate readings caused by erroneous cuff inflation levels.

- Movement Detection
- Real Fuzzy Technology
- Hypertension Risk Indication (HRI)
- Irregular Heartbeat Detection (IHB)
- Average of last 3 readings
- 90 memories
- One-touch automatic operation
- Latex-free patented universal cone cuff
- String bag

This blood pressure monitor has passed the criteria of the European Society of Hypertension by achieving all requirements . This monitor further meets the AAMI accuracy standard requirements (AAMI/ANSI/ISO 81060-2)