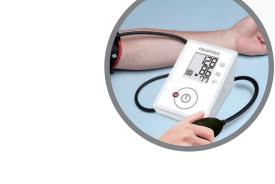

rossmax

Easy to use manual inflation. This manual inflate blood pressure monitor offers accurate blood pressure and pulse measurements guickly and easily. Simply inflate the cuff to the desired pressure. The cuff will automatically deflate and show your readings on the easy to read display.