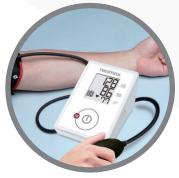

rossmax

Easy to use manual inflation. This manual inflate blood pressure monitor offers accurate blood pressure and pulse measurements guickly and easily. Simply inflate the cuff to the desired pressure. The cuff will automatically deflate and show your readings on the easy to read display.