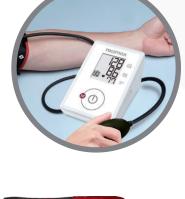

rossmax

Easy to use manual inflation. This manual inflate blood pressure monitor offers accurate blood pressure and pulse measurements guickly and easily. Simply inflate the cuff to the desired pressure. The cuff will automatically deflate and show your readings on the easy to read display.