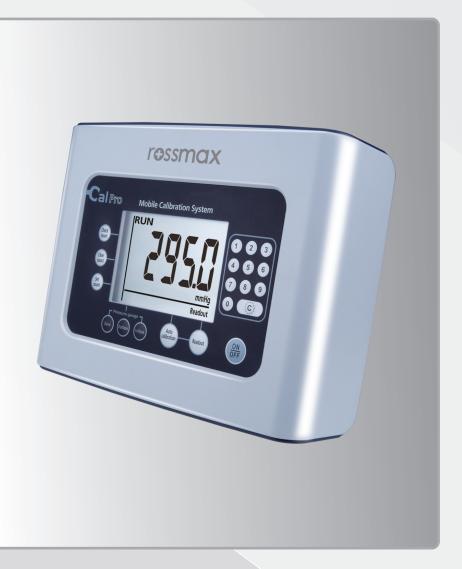

## **Mobile Calibration System**

Model: CalPro

Most regulatory agencies suggest recalibration of a unit's pressure readings, by due to the technical constraints, the unit can only be recalibrated by manufacturer or via sophisticated equipment.

The calibration system developed by Rossmax can check the accuracy of the unit's pressure reading, recalibrate the device when the reading is out of calibr tion and check / reset the usage record of the unit. The CalPro can also serve as a pressure gauge.