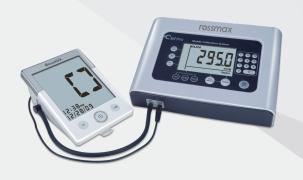

Knowing the importance of recalibration to the units and the users, Rossmax devoted 2 years to develop the world's first mobile calibration system. Simply connect Rossmax unit to the system, with its intuitive operation, now recalibration is only a matter of seconds.

The calibration system developed by Rossmax can check the accuracy of the unit's pressure reading, recalibrate the device when the reading is out of calibr tion and check / reset the usage record of the unit. The CalPro can also serve as a pressure gauge.