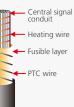

#### Three Safety Levels

- 1 Short circuit safety
- 2 Overheat protection via thermal fuse
- **3** PTC temperature monitoring