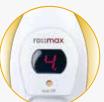

#### **Heating Setting**

4 heating levels can be selected and are displayed in the digital LCD.

## Auto-off LED Indicator

A LED indicates the "Auto-Off" function is ON.

| Model       | Qty per carton | Carton volume |
|-------------|----------------|---------------|
| HP3040A     | 6 pcs          | 0.0332cbm/ctn |
| QTY per 20' | QTY per 40'    | QTY per 40'HQ |
| 4808 pcs    | 10280 pcs      | 12356 pcs     |