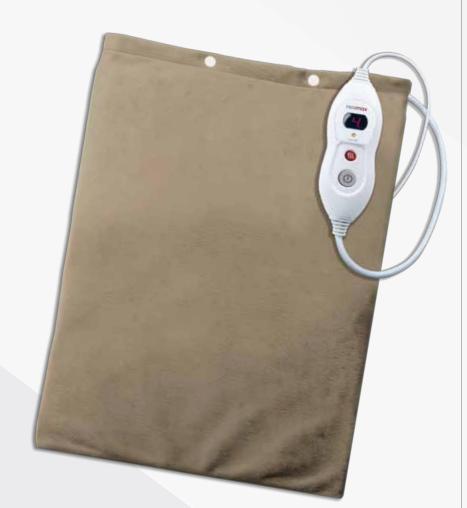

# Super-cosy, high-temperature Heating Pad

### Model: HP3040A (Regular size)

- Overheating protection
- Quick heat-up
- 4 temperature settings
- Even heat distribution
- Cosy, removable and washable cover
- Automatic switch-off after 90 mins
- Ergonomic controller with temperature level display and LED indicator
- Regular size 30 x 40 cm
- CE approval