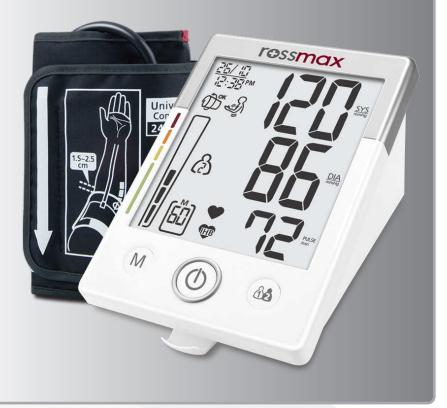

# "XL" Deluxe Automatic Blood Pressure Monitor

Model: MW701f

### **Cuff Detection (CD)**

**Detects and indicates** whether the cuff is wrapped around the arm properly

#### **Movement Detection**

The "Movement Detection" helps reminding in still and is indicating ar the user to fermin still all its indicating and body movement during measurement. The specified icon appears once a "body movement" has been detected during and after each measurement.

## Real **J**uzzy Technology

Real Fuzzy Technology determines ideal cuff pressure based on one's systolic blood pressure and arm size. Users no longer need to pre-set the inflation level before measurement. The technology eliminates arm discomfort through unnecessary high inflation settings and also prevents inaccurate readings caused by erroneous cuff inflation levels.

- Cuff Detection
- Movement Detection
- Hypertension Risk Indication
- Irregular Heartbeat Detection (IHB)
- Average of Last 3 Readings
- 7 day AM/PM Averaging
- 120 Memories for 2-users With Date and Time Indication
- Guest Mode
- Latex-Free Patented Universal Cone Cuff
- Large LCD size : 101\*118 mm
- Adaptor Socket
- Lifetime Calibration
- PC Link (Optional)
- Zipper Bag

**Cuff Detection** 

Irregular Heartheat

Movement Detection

Average of Last 3 Readings

Universal Cone Cuff

**Dual Power Ready** 

Hypertension Risk

120 Memories for Time Indication