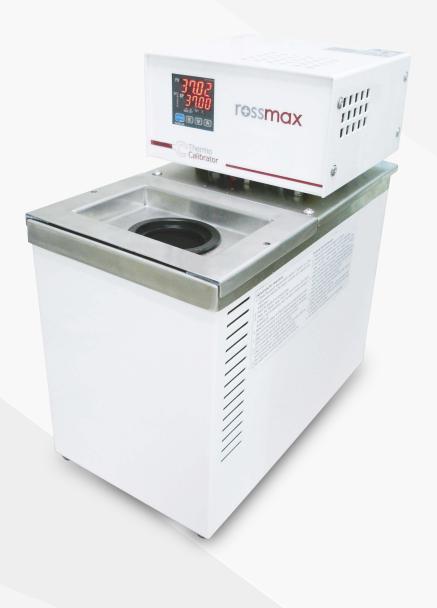

## **Rossmax Thermo Cal**

Accuracy is always the biggest concern of a thermometer user. Rossmax' Thermo Cal is a portable and convenient device that allows the user to easily check the accuracy of a thermometer in just a few seconds. The innovative design of the adjustable blackbody cavity applies to all three types of Rossmax thermometer products - pen type, ear and forehead thermometer.

## **Specification**

| Power range                  |               | AC100~120V 50/60 Hz<br>AC210~230V 50/60 Hz  |  |
|------------------------------|---------------|---------------------------------------------|--|
| Power of water heater        |               | 255W                                        |  |
| Testing temperature          |               | Ambient temperature+ 5°C<br>to maximum 45°C |  |
| Ambient temperature          |               | 16 ~ 30℃                                    |  |
| Stability of water bath      |               | ± 0.02℃                                     |  |
| Diameter of blackbody cavity | Pen type      | 15 mm                                       |  |
|                              | Ear type      | 12.5 mm                                     |  |
|                              | Forehead type | 55 mm                                       |  |
| Capacity                     |               | 5.39 Liter                                  |  |
| Weight                       |               | 9.69kgs                                     |  |
| Dimension                    |               | 180(W)x350(H)x320(D) mm                     |  |