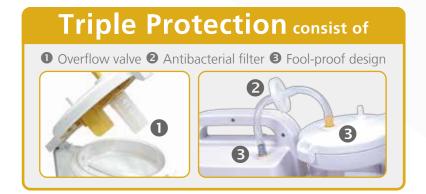

## It's Protected "Triple Protection"

 Overflow valve plus antibacterial filter and fool-proof design that prevents back flow of fluid and airborne contaminants from entering the pump