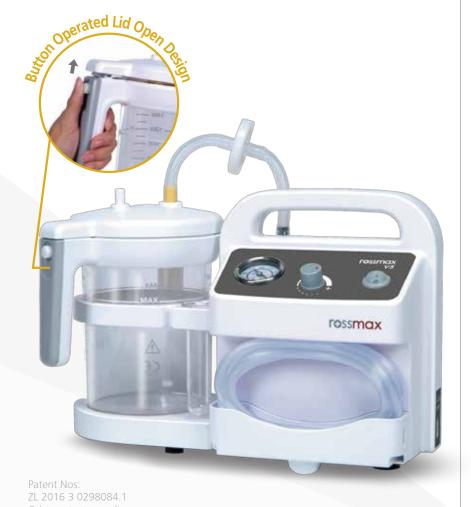

#### It's Ergonomic

- Comprehensive dashboard with ergonomic view angle ensures a smooth operation
- Easy to open with button operated lid open design