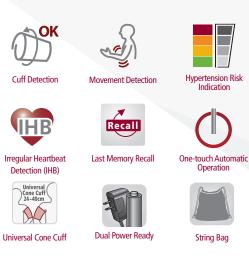

- Cuff Detection
- Movement Detection
- Hypertension Risk Indication
- Irregular Heartbeat Detection (IHB)
- Last Number Memory Recall
- One-touch Automatic Operation
- Latex-Free Patented Universal Cone Cuff
- Large LCD size : 55\*63 mm
- Adaptor Socket
- Lifetime Calibration
- String Bag