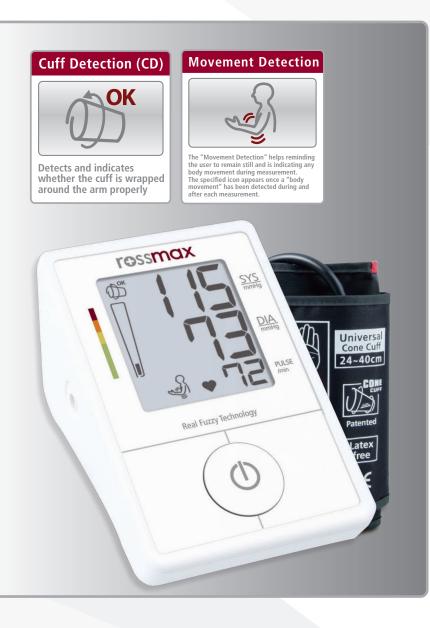

## Real **J**uzzy Technology

Real Fuzzy Technology determines ideal cuff pressure based on one's systolic blood pressure and arm size. Users no longer need to pre-set the inflation level before measurement. The technology eliminates arm discomfort through unnecessary high inflation settings and also prevents inaccurate readings caused by erroneous cuff inflation levels.

- Cuff Detection
- Movement Detection
- Hypertension Risk Indication
- Irregular Heartbeat Detection (IHB)
- Last Number Memory Recall
- One-touch Automatic Operation
- Latex-Free Patented Universal Cone Cuff
- Large LCD size : 55\*63 mm
- Adaptor Socket
- Lifetime Calibration
- String Bag