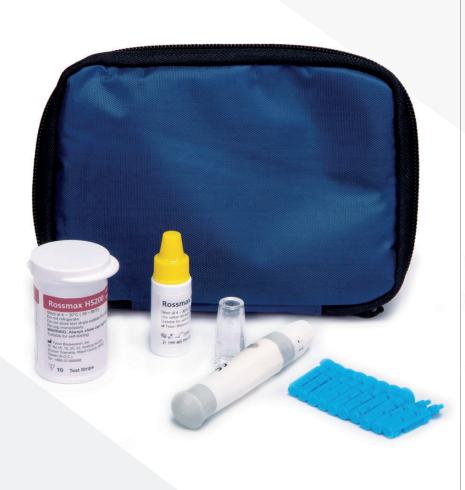

## Premium Accessories Pack

for HS200 - Blood Glucose Monitoring System

- 10 Test strips
- 10 Lancets
- Lancing device
- Control solution
- Zipper bag
- Instruction Manual
- Quick guide