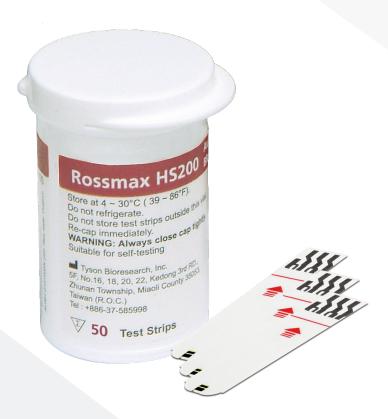

## **Blood Glucose Monitoring System**

## **HS200 Blood Glucose Test Strips**

- Blood glucose test strips for self –testing and single use
- For diabetic patients for diabete control
- For quantitatively measuring glucose in whole blood
- 1 vial of 50 strips
- To be used 6 months after opening
- 22 months life span
- Test time: 5 seconds
- Only works with rossmax HS200 glucose meter
- IVD Directive 98/79/EC & EN ISO15197:2015 compliance

## **Technical Specification**

- Measuring method: GDH-FAD Auto coding
- Measuring range: 20~600 mg/dL (1.1 ~ 33.3mmol/L)
- Storage conditions : Temp: 4°C~30°C, do not refrigerate
- Blood source: fresh whole capillary blood
- Volume of blood: min 0.7µl