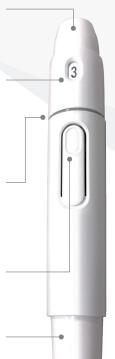

**Ergonomic design** enables the comfortable press on finger and lowers the psychological stress before activating it.

**Depth Setting:** Big window shows the penetration depth with numeric display which is easy for the user to read.

**Thumb Activator:** Big release button, comfortable and easy to operate.

Lancet Ejector: Patented feature of lancet ejection by one thumb pushing with only one hand operation.

| Model | Qty per carton | Carton volume |
|-------|----------------|---------------|
| LD-E1 | 540 pcs        | 0.045 cbm/ctn |