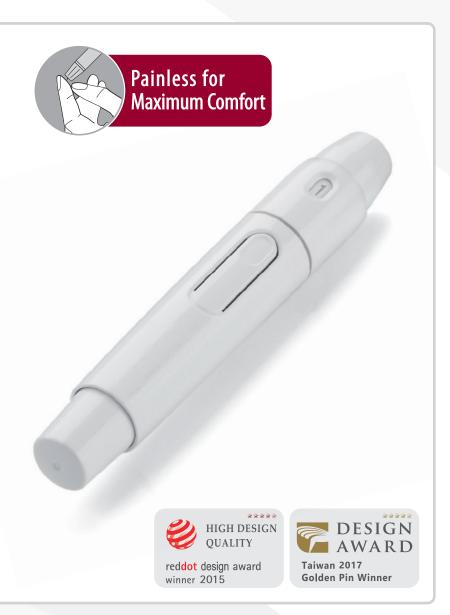

## **Blood Glucose Lancing Device**

Depth adjustable cap

Release button

Lancet holder

Hub

Plunger

The protective cover

Clear cap (Optional)

The disposable lancet

- Patented safety switch design
- Patented One-handed lancet ejector
- Compatible with all standard lancets
- Ergonomic design for soft touch
- Easy to use for all users
- 6 Depth setting
- AST (Alternative Sites Testing) cap is available