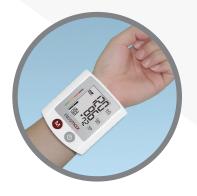

## **Automatic Wrist Blood Pressure Monitor**

Model: \$150

- Smart sense technology
- Movement Detection
- Hypertension Risk Indication
- Irregular Heartbeat Detection (IHB)
- Average of last 3 readings
- One-touch automatic operation
- 90 memories
- Carrying case