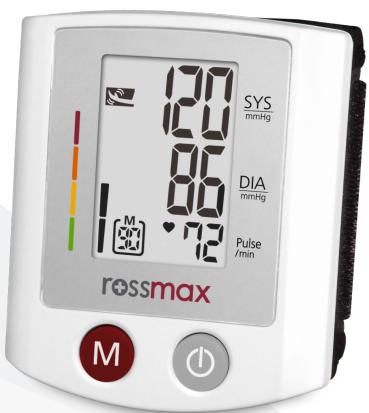

## **Automatic Wrist Blood Pressure Monitor**

Model: \$150

- Smart sense technology
- Movement Detection
- Hypertension Risk Indication
- Irregular Heartbeat Detection (IHB)
- Average of last 3 readings
- One-touch automatic operation
- 90 memories
- Carrying case

**Smart Sense** 

Movement

last 3 readings

automatic operation

This blood pressure monitor has passed the criteria of the European Society of Hypertension by achieving all requirements . This monitor further meets the AAMI accuracy standard requirements (AAMI/ANSI/ISO 81060-2)