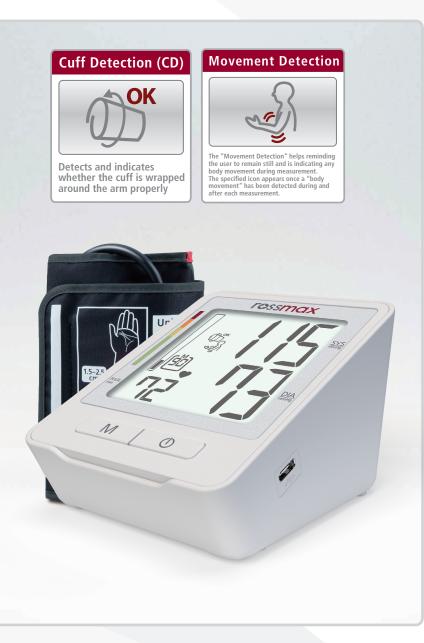

- Cuff Detection
- Movement Detection
- Real Fuzzy Technology
- Hypertension Risk Indication (HRI)
- Irregular Heartbeat Detection (IHB)
- Average of last 3 readings
- 90 memories
- One-touch automatic operation
- Large LCD size : 69\*64.4 mm
- USB Type C port (USB Power Connector)
- Lifetime Calibration
- Latex-free patented universal cone cuff
- String bag