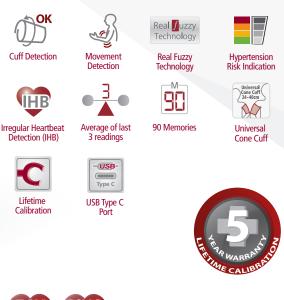

- Cuff Detection
- Movement Detection
- Real Fuzzy Technology
- Hypertension Risk Indication (HRI)
- Irregular Heartbeat Detection (IHB)
- Average of last 3 readings
- 90 memories
- One-touch automatic operation
- Large LCD size : 69\*64.4 mm
- USB Type C port (USB Power Connector)
- Lifetime Calibration
- Latex-free patented universal cone cuff
- String bag