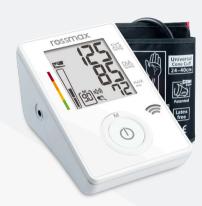

# **Automatic Blood Pressure Monitor**

Model: CH155 f

Movement Detector

90 90 memories