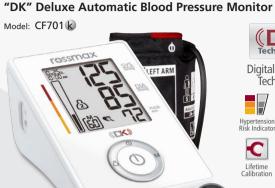

## "Rest" Deluxe Automatic Blood Pressure Monitor

Model: CF761f)

Hypertension Risk Indicator

120 memorie for 2-users with date and time

BHS A/A graded

### HEMODYNAMIC STABILITY DETERMINATION (HSD) (Rest Condition) Eliminates all possible blood pressure measurement error caused by mental and physical stress and

**Clinically Accurate** 

avoids unnecessary multiple measurements to attain an average of your blood pressure. The lack of rest condition, which is detected by the HSD technique, is the most common error in the blood pressure diagnosis. The blood pressure results have to be obtained in sufficient rest condition in order to have an accurate medical judgment of a patient's blood pressure status.