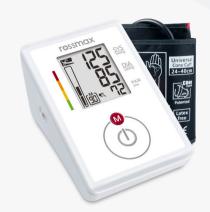

## "Rest" Deluxe Automatic Blood Pressure Monitor

Model: CF761f)

Hypertension Risk Indicator

120 memorie for 2-users with date and time

BHS A/A graded

### HEMODYNAMIC STABILITY DETERMINATION (HSD) (Rest Condition) Eliminates all possible blood pressure measurement error caused by mental and physical stress and

**Clinically Accurate** 

avoids unnecessary multiple measurements to attain an average of your blood pressure. The lack of rest condition, which is detected by the HSD technique, is the most common error in the blood pressure diagnosis. The blood pressure results have to be obtained in sufficient rest condition in order to have an accurate medical judgment of a patient's blood pressure status.