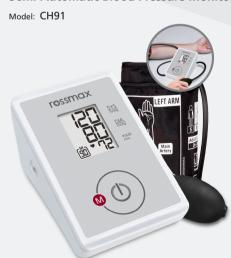

# **Automatic Blood Pressure Monitor**

Model: CH155 f

Movement Detector

90 90 memories