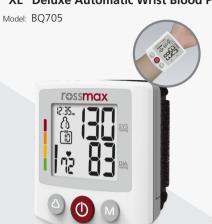

dition) Eliminates all possible blood pressure measurement error caused by mental and physical stress and

**Clinically Accurate** 

avoids unnecessary multiple measurements to attain an average of your blood pressure. The lack of rest condition, which is detected by the HSD technique, is the most common error in the blood pressure diagnosis. The blood pressure results have to be obtained in sufficient rest condition in order to have an accurate medical judgment of a patient's blood pressure status.

Rossmax International Ltd. 12F., No.189, Kang Chien Rd.,

Rossmax Swiss GmbH Tramstrasse 16, 9442 Berneck

www.rossmax.com

**Blood Pressure Monitor** 

ressmax

monitoring







Wrist Watch **Upper Arm Automatic Upper Arm Automatic** 

### "XL" Deluxe Automatic Wrist Blood Pressure Monitor





## Movement Detector





Hypertension Risk Indicator Technology



Irregular Hearbeat Guest Mode Detector (IHB)



Calibration

120 memories date and time indication

### Clinically Accurate

# **Automatic Blood Pressure Monitor**

Model: CH155 f





Movement Detector











90 90 memories

# "Talking" Automatic Blood Pressure Monitor

Model: CF175f)

Model: CF707f)





Talking Function







Movement Irregular Hearbeat Detector



**Dual Power** 



Lifetime Cone Cuff Calibration



90 memories



# Smart Sense Technology

Smart Sense Technology utilizes an advanced air control system. The electronic deflation valve precisely controls the deflation rate and allows the monitor to detect and analyse pulse signals, adjusting cuff pressure during deflation. This significantly ensu