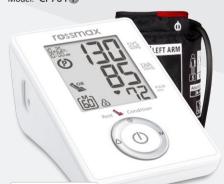

# "Talking" Automatic Blood Pressure Monitor

Model: CF175f)

Model: CF707f)

Talking Function

Movement Irregular Hearbeat Detector

**Dual Power** 

Lifetime Cone Cuff Calibration

90 memories