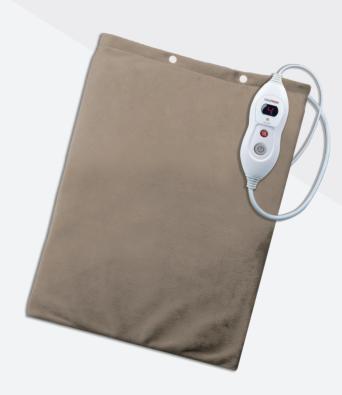

**Heating Pad** 

- Quick heat-up
- 4 temperature settings
- Even heat distribution
- Cosy, removable and washable cover
- Automatic switch-off after 90 mins
- Ergonomic controller with temperature level display and LED indicator
- Regular size 30 x 40 cm
- CE approval

## Super-cosy, high-temperature Heating Pad

Model: HP4060A (XXL size)

- Overheating protection
- Quick heat-up
- 4 temperature settings
- Even heat distribution
- Cosy, removable and washable cover
- Automatic switch-off after 90 mins
- Ergonomic controller with temperature level display and LED indicator
- XXL size 40 x 60 cm
- CE approval