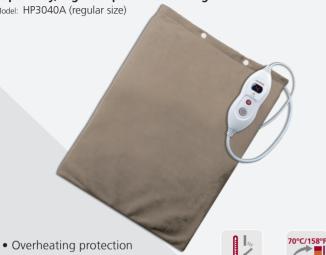

## Super-cosy, high-temperature Heating Pad

Model: HP4060A (XXL size)

- Overheating protection
- Quick heat-up
- 4 temperature settings
- Even heat distribution
- Cosy, removable and washable cover
- Automatic switch-off after 90 mins
- Ergonomic controller with temperature level display and LED indicator
- XXL size 40 x 60 cm
- CE approval