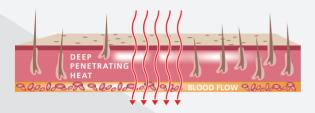

# Heat Therapy

Heat has been used as an effective way of therapy for long time. While the overall quality of warmth is related to comfort and relaxation, heat therapy provides both pain relief and healing benefits for many types of pain. Heat therapy can be provided quickly and inexpensively in the form of heating pads, which can be applied safely to the affected areas.

#### Comfortable, safe and effective

Rossmax Heating Pads offer constant and selective heat levels. Thanks to the "Quick heat-up" feature and the "Three Safety Levels", Rossmax Heating Pads deliver various therapy options. A Heating Pad that really gets warm easily and comfortably.