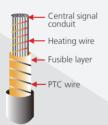

### **Three Safety Levels**

- 1 Short circuit safety
- 2 Overheat protection via thermal fuse
- **3** PTC temperature monitoring