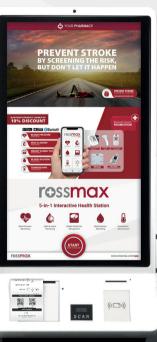

## **HEALTH STATION**

The Health Station can be placed in pharmacies and other public places. It helps attract end users to experience Rossmax Bluetooth products (incl. Blood Pressure Monitor, Blood Glucose Meter, Pulse Oximeter, Thermometer and Body Fat Monitor) before they buy a device and become Rossmax healthstyle APP members.

## **HEALTH STATION**

The Health Station is available in two versions and is standard equipped with a printer and a camera. NFC Reader, Smart Card Reader and a Bar Code Scanner are available optional. With a printed reicept at the end of the measurements the clients get a QR Code to contact the service window and one with the measurements results.