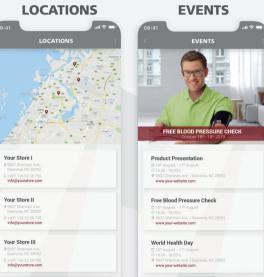

**DISTRIBUTOR WEB APP** 

The innovative «Rossmax healthstyle APP» offers distributors the possibility to manage their store locations, product promotions and local events individually per country through an easy-to-use web-based administration tool.