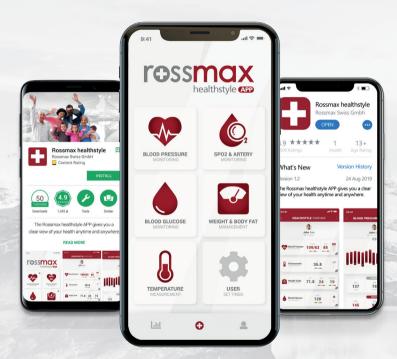

# **5IN1 TOTAL HEALTHCARE**

With the «Rossmax healthstyle APP» you can manage your Blood Pressure, Blood Glucose, SpO2, Weight and Temperature in only one single APP. The products will be easily connected through Bluetooth and the real-time data communication is only one click away. To share the graphs, charts or data with 3rd party provides a new experience.

The «Rossmax healthstyle APP» gives you a clear overview about your health conditions anytime and anywhere. By syncing your measurements via Bluetooth, you can easily view your history for five different Rossmax products. The APP allows you to share your measurements with 3rd parties.