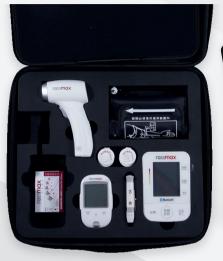

## **MEDICAL KIT**

The Medical Kit can be used in hospitals and doctors office for early monitoring of patients health data and are a portable complete solution for patient visits and taking measurements in public places. A QR code is shown after measurement on the tablet screen, which can be scanned by the patients to see their measurement results online.