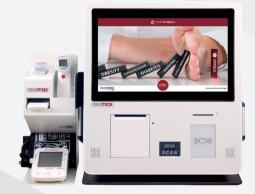

HEALTHSTATION **DELUXE** | **27"** 

HEALTHSTATION **DESKTOP | 15.6"** 

## **HEALTH STATION**

The Health Station is available in two versions and is standard equipped with a printer and a camera. NFC Reader, Smart Card Reader and a Bar Code Scanner are available optional. With a printed reicept at the end of the measurements the clients get a QR Code to contact the service window and one with the measurements results.