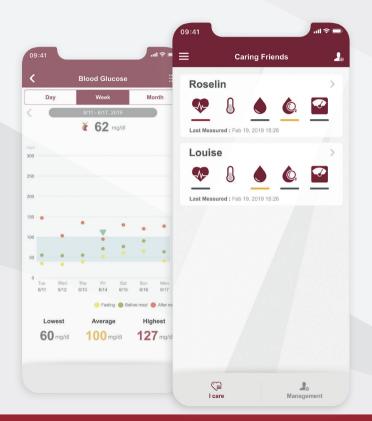

# **5IN1 TOTAL HEALTHCARE**

With the «Rossmax healthstyle APP» you can manage your Blood Pressure, Blood Glucose, SpO2, Weight and Temperature in only one single APP. The products will be easily connected through Bluetooth and the real-time data communication is only one click away. To share the graphs, charts or data with 3rd party provides a new experience.

The «Rossmax healthstyle APP» gives you a clear overview about your health conditions anytime and anywhere. By syncing your measurements via Bluetooth, you can easily view your history for five different Rossmax products. The APP allows you to share your measurements with 3rd parties.