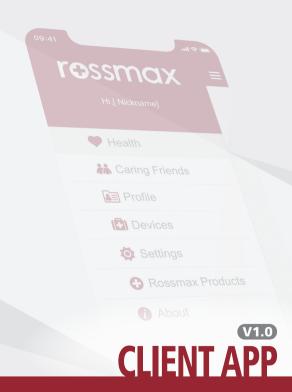

# **5IN1 TOTAL HEALTHCARE**

With the «Rossmax healthstyle APP» you can manage your Blood Pressure, Blood Glucose, SpO2, Weight and Temperature in only one single APP. The products will be easily connected through Bluetooth and the real-time data communication is only one click away. To share the graphs, charts or data with 3rd party provides a new experience.

The «Rossmax healthstyle APP» gives you a clear overview about your health conditions anytime and anywhere. By syncing your measurements via Bluetooth, you can easily view your history for five different Rossmax products. The APP allows you to share your measurements with 3rd parties.