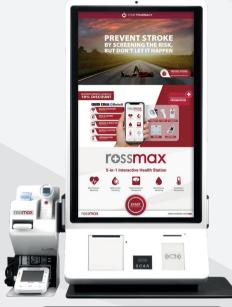

## **HEALTH STATION**

The Health Station can be placed in pharmacies and other public places. It helps attract end users to experience Rossmax Bluetooth products (incl. Blood Pressure Monitor, Blood Glucose Meter, Pulse Oximeter, Thermometer and Body Fat Monitor) before they buy a device and become Rossmax healthstyle APP members.

HEALTHSTATION **DELUXE** | **27"** 

HEALTHSTATION **DESKTOP | 15.6"** 

## **HEALTH STATION**

The Health Station is available in two versions and is standard equipped with a printer and a camera. NFC Reader, Smart Card Reader and a Bar Code Scanner are available optional. With a printed reicept at the end of the measurements the clients get a QR Code to contact the service window and one with the measurements results.