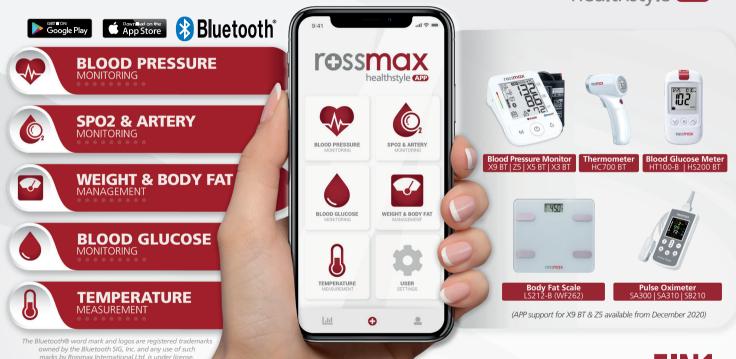

# **5IN1 TOTAL HEALTHCARE**

With the «Rossmax healthstyle APP» you can manage your Blood Pressure, Blood Glucose, SpO2, Weight and Temperature in only one single APP. The products will be easily connected through Bluetooth and the real-time data communication is only one click away. To share the graphs, charts or data with 3rd party provides a new experience.

The «Rossmax healthstyle APP» gives you a clear overview about your health conditions anytime and anywhere. By syncing your measurements via Bluetooth, you can easily view your history for five different Rossmax products. The APP allows you to share your measurements with 3rd parties.