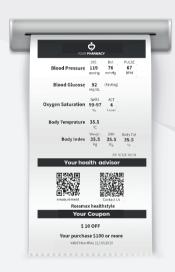

## **HEALTH STATION**

The Health Station is available in two versions and is standard equipped with a printer and a camera. NFC Reader, Smart Card Reader and a Bar Code Scanner are available optional. With a printed reicept at the end of the measurements the clients get a QR Code to contact the service window and one with the measurements results.

## **MEDICAL KIT**

The Medical Kit can be used in hospitals and doctors office for early monitoring of patients health data and are a portable complete solution for patient visits and taking measurements in public places. A QR code is shown after measurement on the tablet screen, which can be scanned by the patients to see their measurement results online.